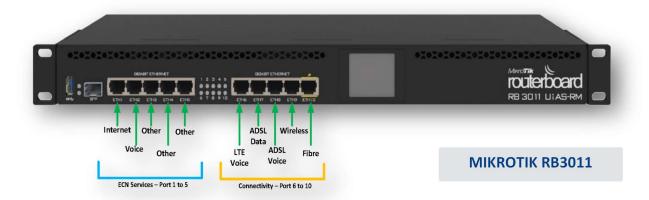

edicated wireless link from your office to the nearest ECN data centre. Wireless connectivity is subject to coverage and availability. The service supports interim and / or redundant options.

# **ECN PARTNERS**



## **PRODUCT FEATURES**

- } Speed range: 5Mbps, 10Mbps, 20Mbps, 50Mbps, 100Mbps, 200Mbps, 300 Mbps & 400Mbps
- } The service is uncapped and unshaped
- } FUP and AUP policies apply
- } Business grade, and 1:1 contention
- } This service is symmetrical, ie a 10Mps service will have the same speed on uploads and downloads. Note: This excludes Openserve Fibre.
- } Dynamic IP address, and Static IP address vary with packages.
- } Voice VLAN Available 30/60 Channel Voice Only services
- } Seamless bandwidth upgrades.
- } Easy add on value added services

### **Recommended Router**



#### **PRODUCT BENEFITS**

- } Flexible bandwidth options ranging from 5 Mbps to 400 Mbps.
- **Proactive-network engagement (NNOC) and reactive-service management.**
- } Broad coverage is available.
- Rapid deployment times
- Supports voice channels
- **Reliable** and resilient high-speed backbone on our own infrastructure.
- } Cost effective monthly pricing for the customer based on bandwidth and access.
- } Seamless bandwidth upgrades
- } Certification MEF Compliant Single Metrics
- } Dedicated 28 GHz Spectrum Licensed Wireless Service
- Coverage 350+ South African towns and cities

# **TYPICAL DEPLOYMENT**



# **PRODUCT RULES**

- **Special builds will be considered in areas where towers are further than 5km radius.**
- No link aggregation. One Wireless service, one customer, distrib